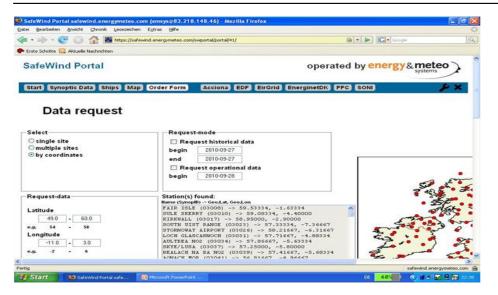

It has the following main functionalities for the data which are:

- continuously updated with online data from different sources
- available for a time period of several years back
- quality checked in regard to non-availability, curtailment data error
- provided in a common standardized format
- can be visualized and retrieved through a web tool: