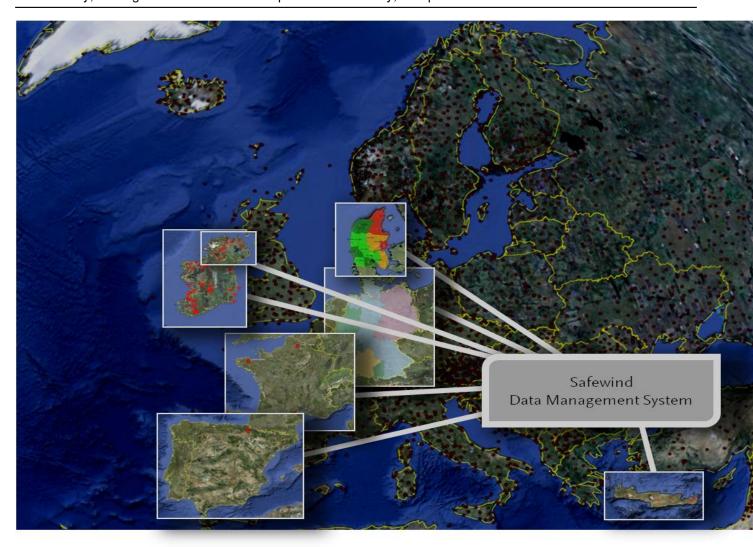

An advanced Information system was developed in the frame of the project. It consists in an infrastructure to monitor the wind energy weather over Europe in real-time with observation data from many different source.

It has the following main functionalities for the data which are:

- continuously updated with online data from different sources
- available for a time period of several years back
- quality checked in regard to non-availability, curtailment data error
- provided in a common standardized format
- can be visualized and retrieved through a web tool: