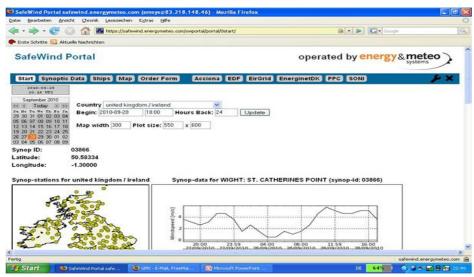

It has the following main functionalities for the data which are:

- continuously updated with online data from different sources
- available for a time period of several years back
- quality checked in regard to non-availability, curtailment data error
- provided in a common standardized format
- can be visualized and retrieved through a web tool: